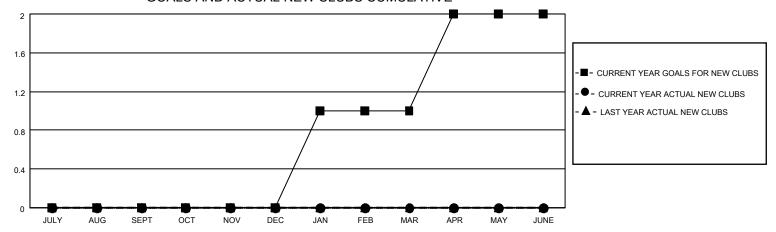

## GOALS AND ACTUAL NEW CLUBS CUMULATIVE

## MONTHLY MEMBERSHIP PROGRESS REPORT

LOCATION VIRGINIA District 24 C Results as of: 12/31/2022

| Clubs RESULTS FOR 2022-2023 |   |   |   | Members RESULTS FOR 2022-2023 |    |    |    |
|-----------------------------|---|---|---|-------------------------------|----|----|----|
|                             |   |   |   |                               |    |    |    |
| JULY/AUG/SEPT               | 0 | 0 | 0 | JULY/AUG/SEPT                 | 25 | 29 | 33 |
| OCT/NOV/DEC                 | 0 | 0 | 1 | OCT/NOV/DEC                   | 50 | 24 | 23 |
| JAN/FEB/MAR                 | 1 | 0 | 0 | JAN/FEB/MAR                   | 25 | 0  | 0  |
| APR/MAY/JUNE                | 1 | 0 | 0 | APR/MAY/JUNE                  | 50 | 0  | 0  |