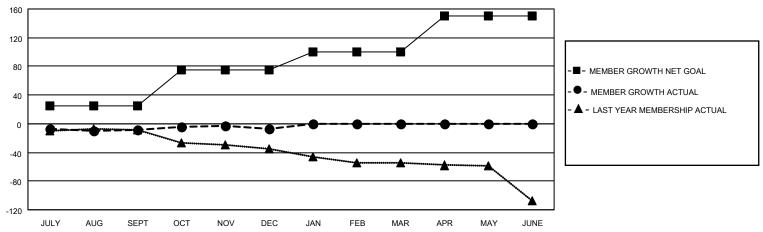

## GOALS AND ACTUAL MEMBERS CUMULATIVE

| DROPPED CLUBS: 1 |    | 25 CLUBS OF 56 ADDED 1 OR<br>MORE NEW MEMBERS | GENDER DISTRIBUTION                 |              |  |
|------------------|----|-----------------------------------------------|-------------------------------------|--------------|--|
|                  |    | MORE NEW MEMBERS                              | MALE                                | 827 (64.81%) |  |
|                  |    |                                               | FEMALE 449 (35.19%)                 |              |  |
| DROPPED MEMBERS  |    |                                               | NON BINARY                          | 0 (0.00%)    |  |
|                  |    |                                               | PREFER NOT TO ANSWER                | 0 (0.00%)    |  |
| DECEASED         | 18 |                                               |                                     |              |  |
| CLUB CANCELLED   | 2  | CLICK HERE FOR CUMULATIVE                     | TOTAL FAMILY UNIT MEMBERS           | 235          |  |
| OTHER            | 36 | MEMBERSHIP DATA                               |                                     |              |  |
| TOTAL 56         |    |                                               | FAMILY MEMBERS PAYING HALF DUES 118 |              |  |
|                  |    |                                               |                                     |              |  |

## MONTHLY MEMBERSHIP PROGRESS REPORT

LOCATION VIRGINIA District 24 C Results as of: 12/31/2022

| Clubs RESULTS FOR 2022-2023 |   |   |   | Members RESULTS FOR 2022-2023 |    |    |    |
|-----------------------------|---|---|---|-------------------------------|----|----|----|
|                             |   |   |   |                               |    |    |    |
| JULY/AUG/SEPT               | 0 | 0 | 0 | JULY/AUG/SEPT                 | 25 | 29 | 33 |
| OCT/NOV/DEC                 | 0 | 0 | 1 | OCT/NOV/DEC                   | 50 | 24 | 23 |
| JAN/FEB/MAR                 | 1 | 0 | 0 | JAN/FEB/MAR                   | 25 | 0  | 0  |
| APR/MAY/JUNE                | 1 | 0 | 0 | APR/MAY/JUNE                  | 50 | 0  | 0  |